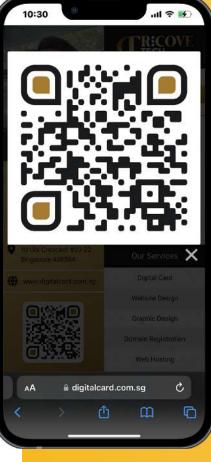

#### Multiple Forms of Sharing

Various modes of sharing and impressing your friends with your unique digital name card.

- QR code on phone, card, Powerpoint
- NFC Card, Tag, Sticker
- URL via WhatsApp, SMS, Email, Social Media

#### **Optional Add-ons**

- Staff ID Tags: Plastic \$8
- NFC Card : Plastic \$15

Metal \$30

- Design Fee : \$50
- Delivery Fee : \$30 (Waived if total exceeds \$300)