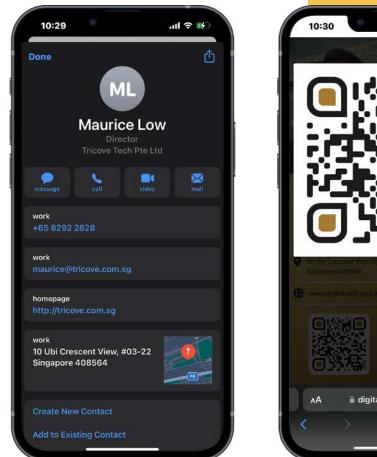

#### Multiple Forms of Sharing

Various modes of sharing and impressing your friends with your unique digital name card.

- QR code on phone, card, Powerpoint
- NFC Card, Tag, Sticker
- URL via WhatsApp, SMS, Email, Social Media