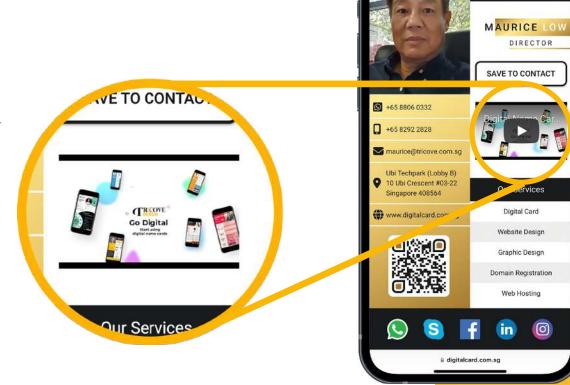

#### **Interactive Buttons**

Every actions is just a click away.

- Phone Call
- Email
- WhatsApp
- Navigation
- Social media icons like Facebook, Twitter, Instagram, LinkedIn, etc.

#### Media Attachment

Showcase your visual collaterals to the world with one touch.

- Advertisement
- Brochure
- Corporate Video
- E-portfolio, Resume
- PDF
- Restaurant Menu

digitalcard.com.sg

al 😤 🛙

TRICOVE TECH

#### Hyperlinks

With endless links included in your digital card, you can show off more of yourself.

- · Galleries slideshows of past work/events, behind-the-scenes etc
- Product showcase features etc
- Website link to your website
- Table Reservation Quandoo, Chope, Eatigo
- Delivery Deliveroo, GrabFood, FoodPanda
- Membership The Entertainer, Accor Plus, Gourmet Card