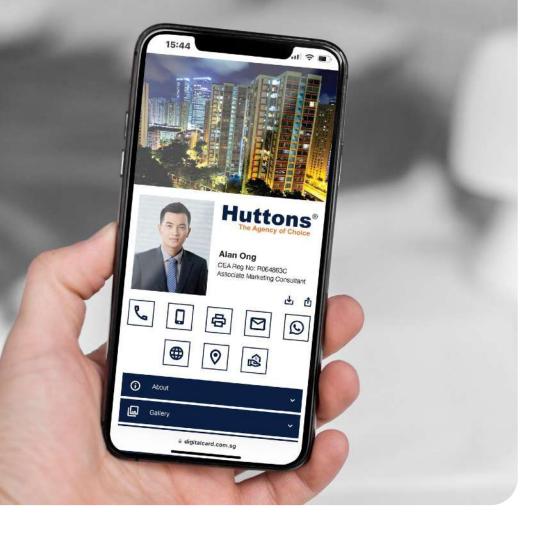

## **TRICOVE** DIGICARD

Never forget or run out of business card



### DIGITAL IS THE WAY TO GO!

Wow your business contacts with a customised digital name card made just for you. Take a step towards becoming a part of the digital name card revolution. Enjoy numerous features and join us in advocating the benefits digital cards have to offer. Creative, Business or Social? You name it, and we got you covered with our experienced in-house design team. Share your unique profile through URL Links, QR codes or NFC cards.







### WHY DIGITAL?

With the growth of digitalization and technology, the world is changing at an exponential rate. Almost everything we do in our daily lives is simplified by technological advancements. With the Covid-19 pandemic, we get to experience and understand the importance of technology and the digital world while being cooped up at home.



### WHY **DIGITAL?**





#### **Interactive Buttons**

Every actions is just a click away.

- Phone Call
- Email
- WhatsApp
- Navigation
- Social media icons like Facebook, Twitter, Instagram, LinkedIn, etc.







#### Multiple Forms of Sharing

Various modes of sharing and impressing your friends with your unique digital name card.

- QR code on phone, card, Powerpoint
- NFC Card, Tag, Sticker
- URL via WhatsApp, SMS, Email, Social Media