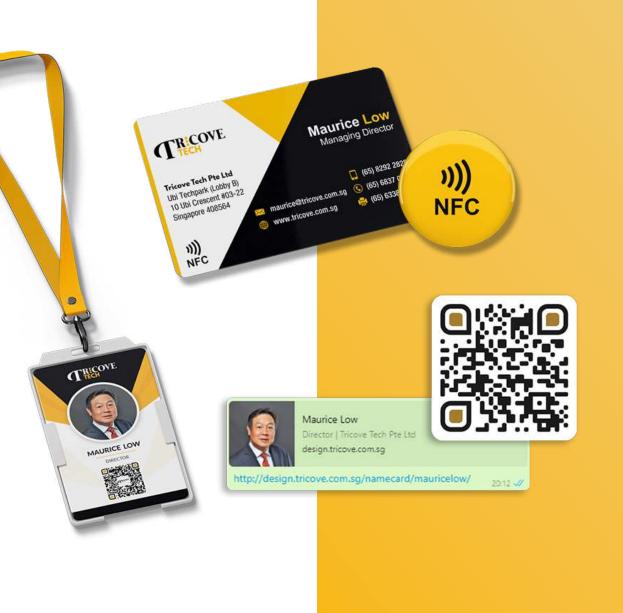

#### Multiple Forms of Sharing

Various modes of sharing and impressing your friends with your unique digital name card.

- QR code on phone, card, Powerpoint
- NFC Card, Tag, Sticker
- URL via WhatsApp, SMS, Email, Social Media

#### **Optional Add-ons**

- Staff ID Tags: Plastic \$8
- NFC Card : Plastic \$15

Metal \$30

- Design Fee : \$50
- Delivery Fee : \$30 (Waived if total exceeds \$300)